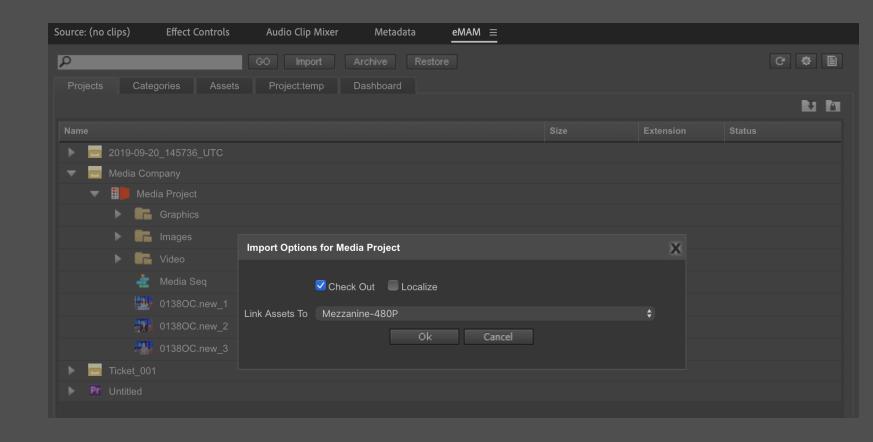

### Adobe Panels

#### **Manage Projects**

- Adobe Panels
  - Premiere
  - After Effects
  - Photo Shop
  - Illustrator
  - InDesign
- Search for Projects & Media
  - Import Projects & Media
  - Check out/in
  - Import additional media
  - Import local media
  - Export back to eMAM

## Adobe Panels

### **Manage Projects**

- Manage Project Versions
  - eMAM Tracks Versions
    - eMAM Project
    - Premiere Project
  - Import selected version using Premiere Panel