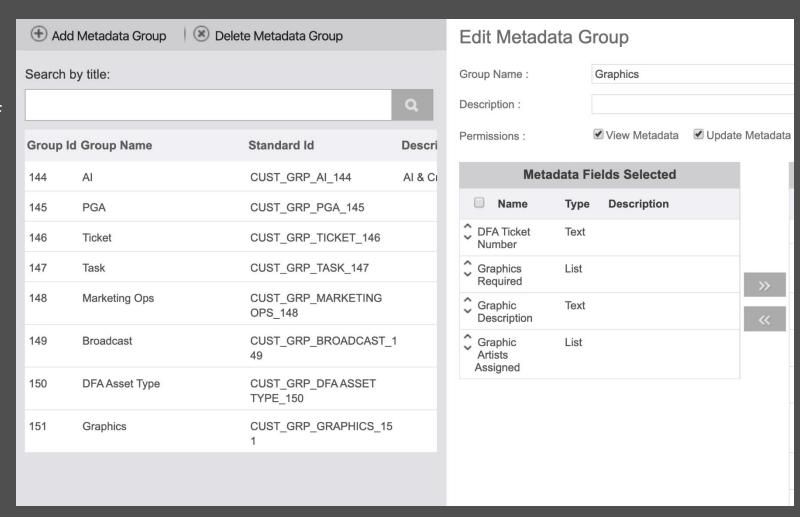

### **Organization by Metadata**

- Create Metadata Groups
  - Assign MD Fields to Groups
  - User Group Settings Viewing of Groups
  - Set update permissions

#### **Organize by Metadata**

- Metadata Schema
  - Add Metadata structure to organize assets
  - Set Metadata viewing by user group
  - Assign asset / project status
  - Trigger workflows

#### **Organize by Metadata**

- Metadata structure
  - MD Fields
    - Text, List, Float, Int,
       Date/Time/Timecode, Multi

       Select, Button, Schedule
  - MD Group
    - Assign to User Groups
  - MD Sets
    - Assign MD Groups to Set