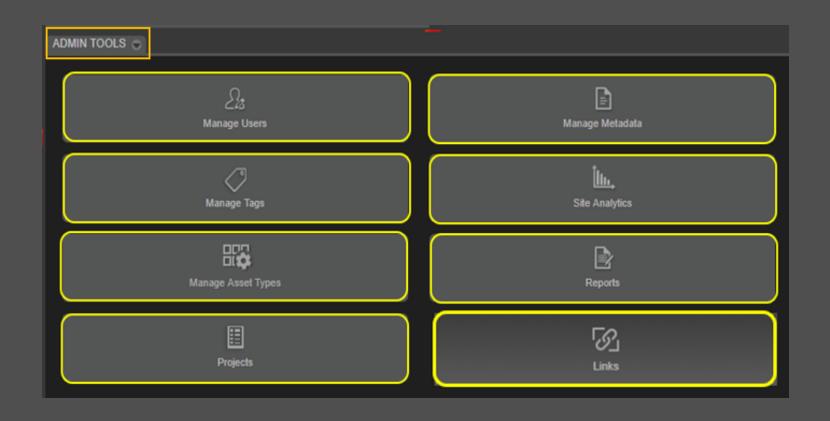

# eMAM Configuration

### **eMAM Configuration**

- Director / Admin Tools
  - User Groups
  - Users
  - Metadata
  - Asset Types
  - Tags
  - Site Analytics
  - Reports
  - Projects
  - Links