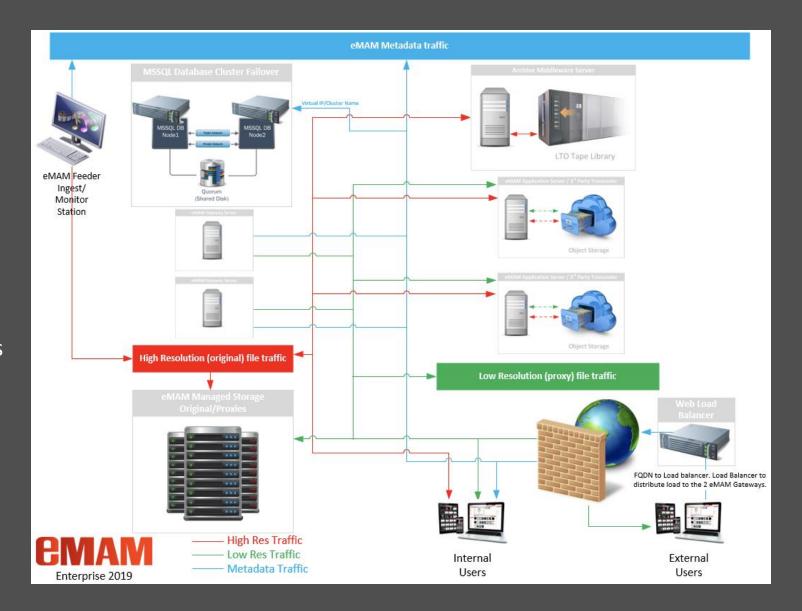

### eMAM Environment

#### **eMAM Platform**

**eMAM Server Components** 

- Database
- Analytics Gateway
- Web Streaming
- Ingest
- Transcode
- Delivery
- Archive

#### Optional:

- Clustering of eMAM Components
- Add more power as you grow
- Disaster Recovery system
- Live Recording
- Al Automation