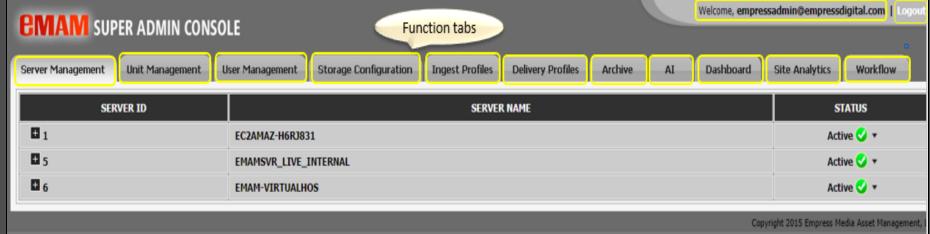

# eMAM Configuration

### **eMAM Configuration**

- Super Admin Console
  - Server Management
  - Unit Management
  - User Management
  - Storage Configuration
  - Ingest Profiles
  - Delivery Profiles
  - Archive
  - AI (Artificial Intelligence)
  - Dashboard
  - Site Analytics
  - Workflow