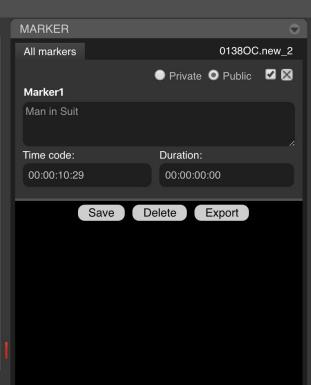

# Logging Clips

### **Log Clips**

- Video
  - Add Sub clips, Markers, Annotation
  - Add Deliver Sub Clip
  - Select Audio Tracks
  - Select Captions/Language
  - Add Timecode Overlay

### **Log Clips**

- Audio
  - Add Markers