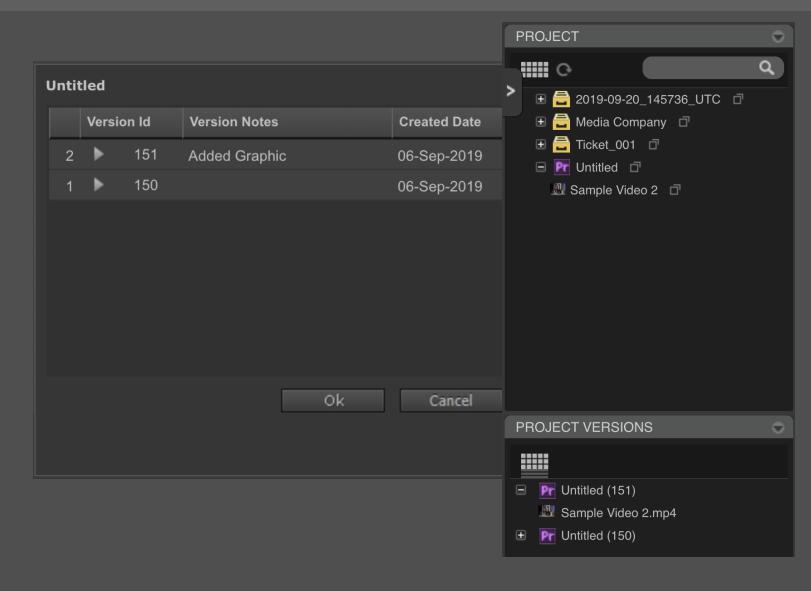

### File Versions

### **Manage File Versions**

- Add Versions to Existing Media
  - File Version Widget
    - Drag and Drop
    - Menu Upload
    - Add Captions
    - Add Audio Tracks
    - Storage Reference