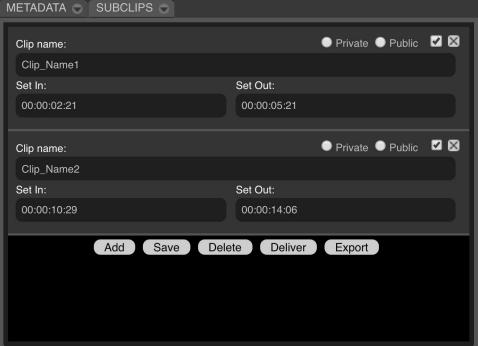

# Logging Clips

### **Log Clips**

- Video
  - Add Sub clips, Markers, Annotation
  - Add Deliver Sub Clip
  - Select Audio Tracks
  - Select Captions/Language
  - Add Timecode Overlay

### **Log Clips**

- Audio
  - Add Markers

### **Improved Preview Widget**

- New look to Preview Tools
- Timecode Overlay with "Jump to a specific TC"
- Sub Clip Creation Key strokes –
   "I" for In, "O" for Out & "S" for
   save

## Logging Clips

#### **New Audio Preview**

- Waveform, Visualizer Green and Blue
- Add searchable markers to audio files
- Key strokes "I" for In, "O" for Out & "S" for save