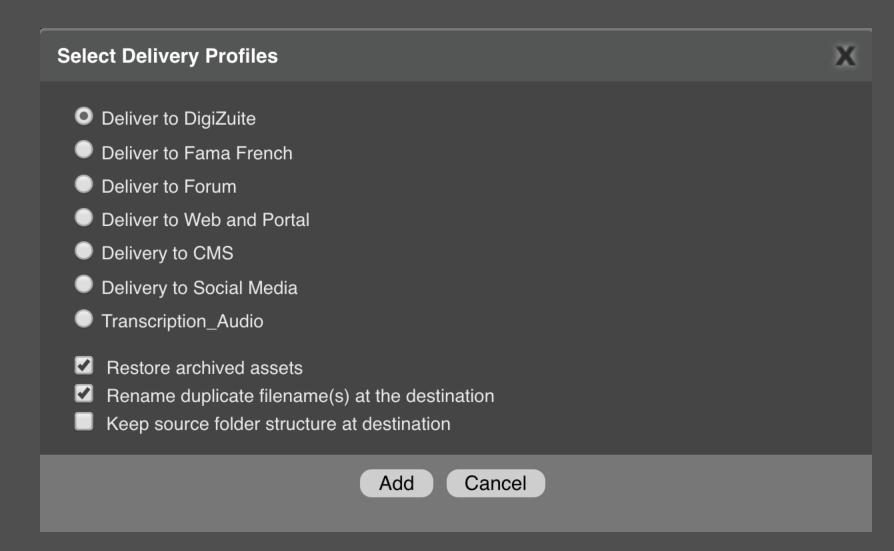

# Workflow Manager

### **Workflow Manager**

- Trigger events
  - SuperAdmin Workflow tab
  - Trigger by event
    - Ingest, MD Change, File Info, Button, Schedule, Cloud Upload
  - Add Conditions
    - Custom MD, File Info, Button, Schedule date
  - Add Actions
    - Delivery, Archive, MD
       Change, Category, Project,
       Notify, Purge, Al

### **Workflow Manager**

- Monitor workflows
- Workflow Dashboard