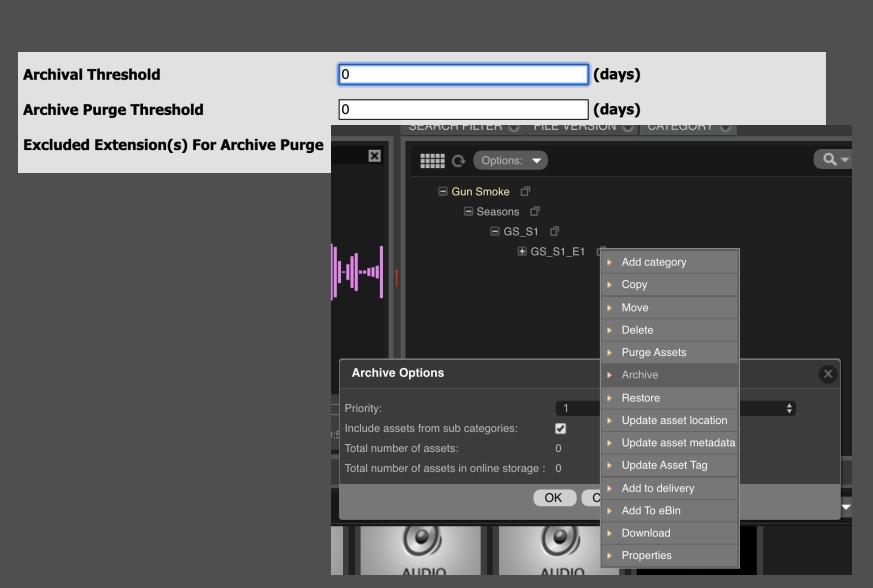

# Archive Management

### **Archival Management**

- Timed Archive
  - SuperAdmin
  - Settings tied to Storage
  - Timed Purge from original storage
  - Workflow Manager to archive assets

### **Organization of Content/Projects**

- Categorize media and projects in Categories
- Categories can be Project Names/Numbers
- Hierarchy
  - Series "Gun Smoke"
  - Season "GS\_S1"
  - Episode "GS\_S1\_E1"
  - Project "GS S1 E1 P1"