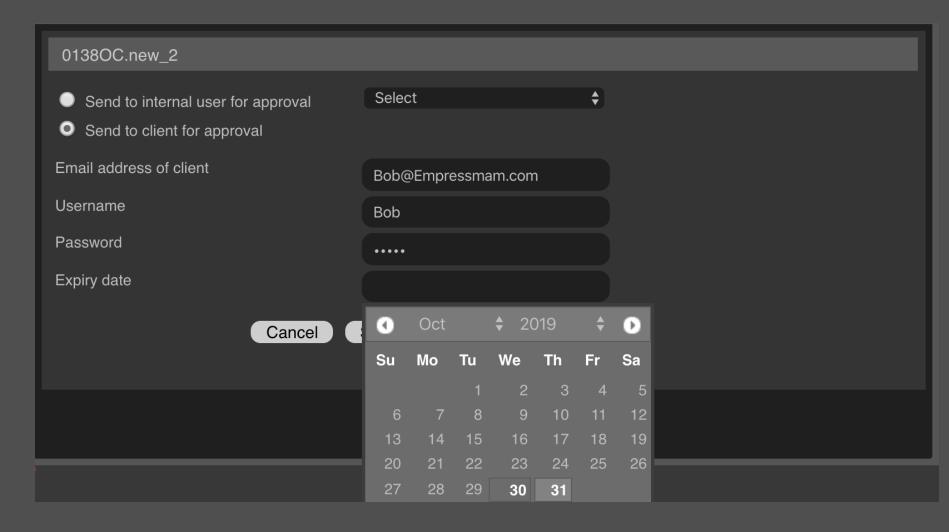

# Review and Approve

### Collaboration

- Review and Approve
  - Internal
    - Markers
    - Sub Clips
    - Comments
    - Accept / Reject
  - External
    - Comments
    - Accept / Reject