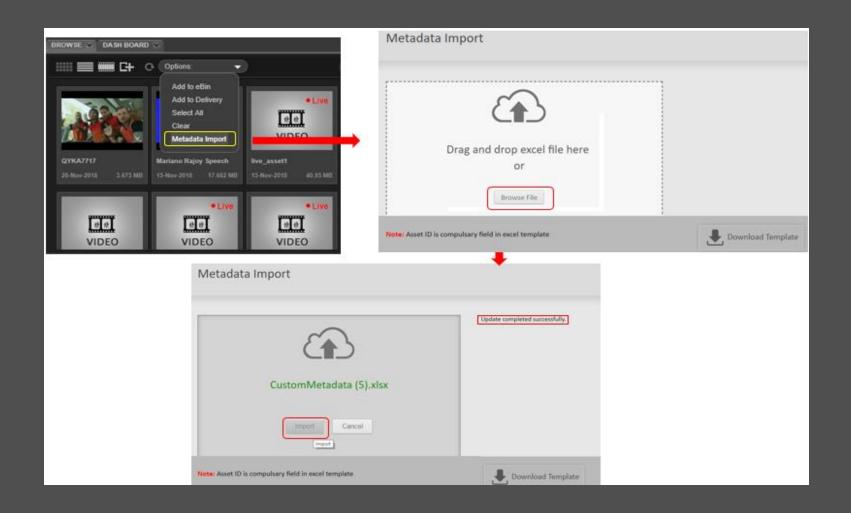

# Metadata Batch Update

### **Batch Import of Metadata**

 Import and update bulk assets with custom metadata