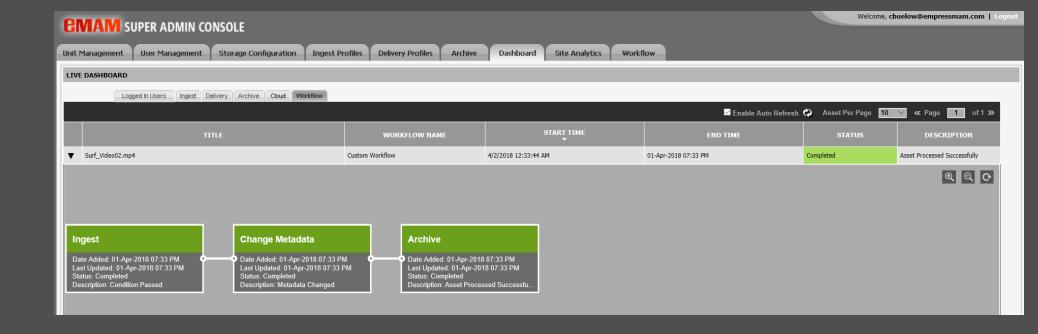

# Workflow Manager

### **Workflow Manager**

- Monitor workflows
- Workflow Dashboard