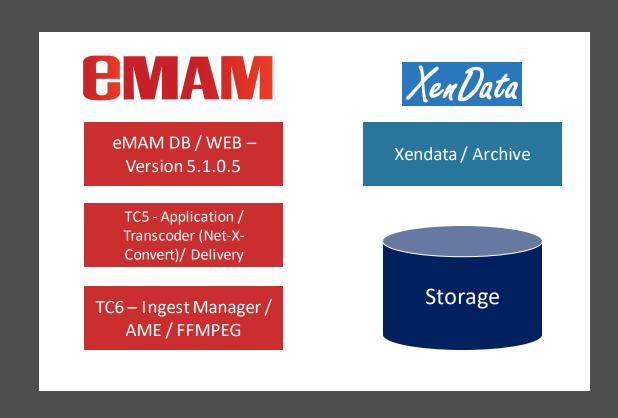

### eMAM INSP Environment

#### **INSP eMAM Environment**

- eMAM DB / Web Server
- Application Server
- Ingest Manager
- Xendata Archive Manager
- Storage