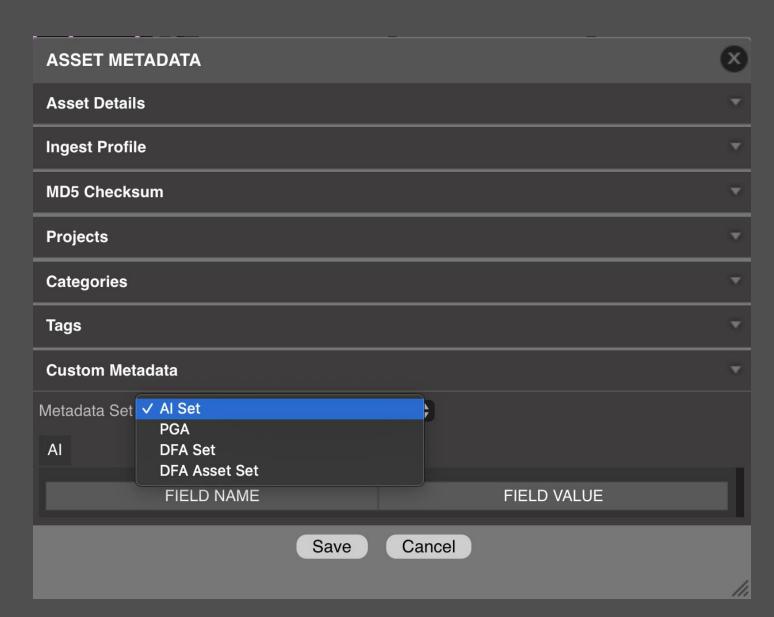

## eMAM Organize - Metadata

#### **Organize by Metadata**

- Metadata Schema
  - Add Metadata structure to organize assets
  - Set Metadata viewing by user group
  - Assign asset / project status
  - Trigger workflows

#### **Organize by Metadata**

- Metadata structure
  - MD Fields
    - Text, List, Float, Int,
       Date/Time/Timecode, Multi

       Select, Button, Schedule
  - MD Group
    - Assign to User Groups
  - MD Sets
    - Assign MD Groups to Set