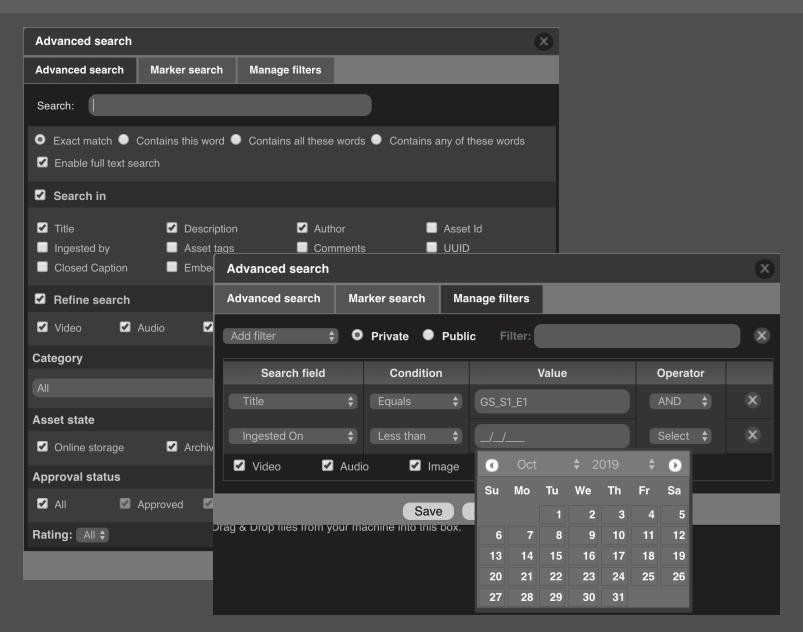

- Simple Search
  - Preconfigured fields to search in
  - eMAM Config file
- Advanced Search
  - Narrow search Filters
- Marker Search
  - Marker Name
  - Marker Description
- Saved Search
  - Predefined Search with conditions
  - Easy change option

- Search Filter Widget
  - Narrow Search with options
  - Saved
  - Asset Type
  - Project
  - Category
  - Size
- Stack Search
  - Add multiple Filters

- Category Search
  - Find Category Assignments
  - Perform a function to assignments