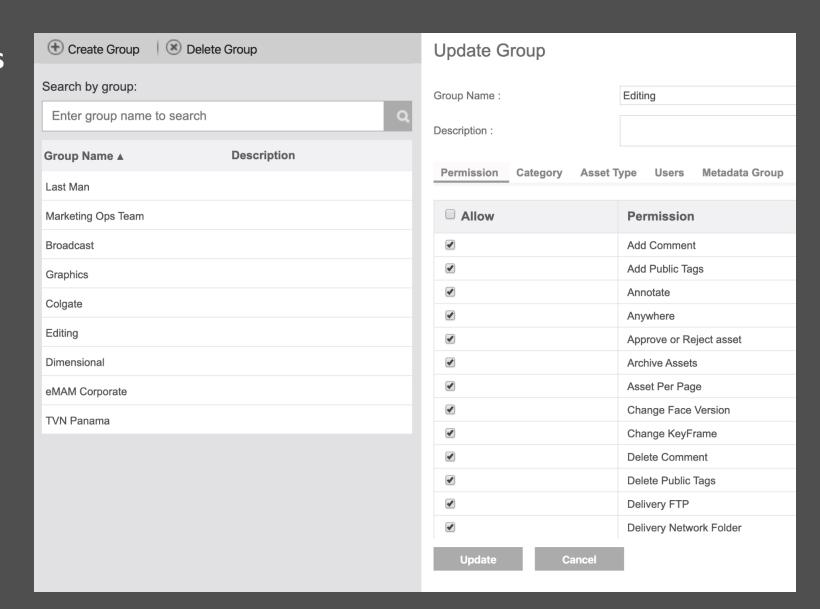

### **Organization by User Groups**

- Assign Users to User Groups
  - Executives
  - Producers
  - Editors
  - Graphic Artist
- Set assignments and permission levels
  - Assign User Groups to Categories
  - Assign Users to Projects
  - Set permission levels on each User Group
  - Set Metadata Groups to User Groups

### **User Group Permission Levels**

- Permission Level by User Groups
  - Assign users to Groups with permission levels