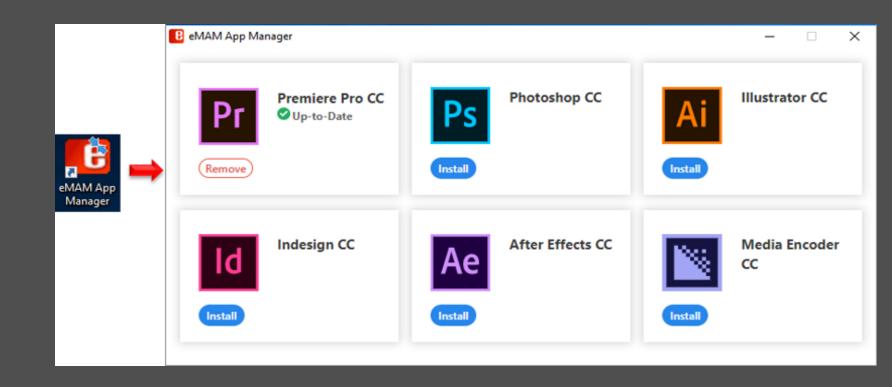

### Adobe Panels

### eMAM App Manager

- Single app to manage- install, update and remove eMAM extensions for all the Adobe applications
- Download and install eMAM
   App Manager and easily install
   and remove eMAM panels in
   just few clicks