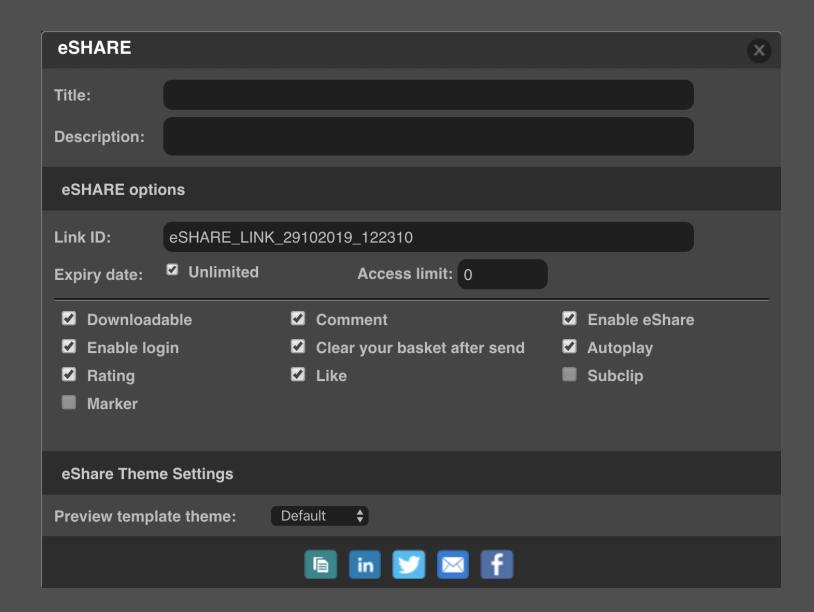

# Share & Delivery

### eBIN / Delivery Widgets

- eBIN
  - Internal / External
  - email link to Proxy files
  - Preview in local browser
  - Comments, Markers (Internal), Sub clips (Internal)

## **eBIN / Delivery Widgets**

- Delivery
  - Preconfigured transcode and location
  - 3<sup>rd</sup> Party Transcoder
  - Additional workflows based on transcode software
  - XML Delivery
    - Variable Metadata
    - WEB/OTT platforms