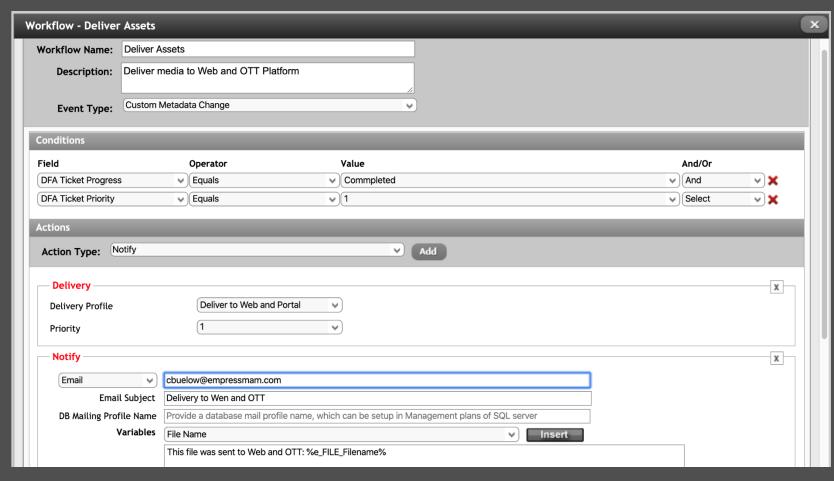

# Workflow Manager

### **Workflow Manager**

- Trigger events
  - SuperAdmin Workflow tab
  - Trigger by event
    - Ingest, MD Change, File Info, Button, Schedule, Cloud Upload
  - Add Conditions
    - Custom MD, File Info, Button, Schedule date
  - Add Actions
    - Delivery, Archive, MD
       Change, Category, Project,
       Notify, Purge, Al