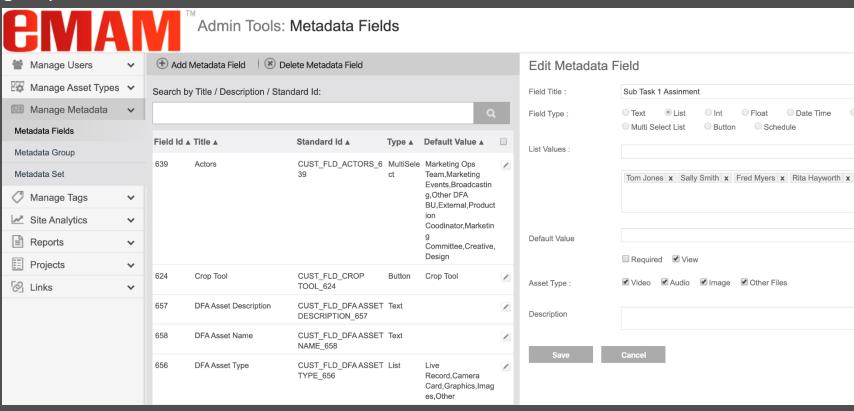

## eMAM Organize - Metadata

#### **Organize by Metadata**

- Metadata structure
  - MD Fields
    - Text, List, Float, Int,
       Date/Time/Timecode, Multi

       Select, Button, Schedule
  - MD Group
    - Assign to User Groups
  - MD Sets
    - Assign MD Groups to Set