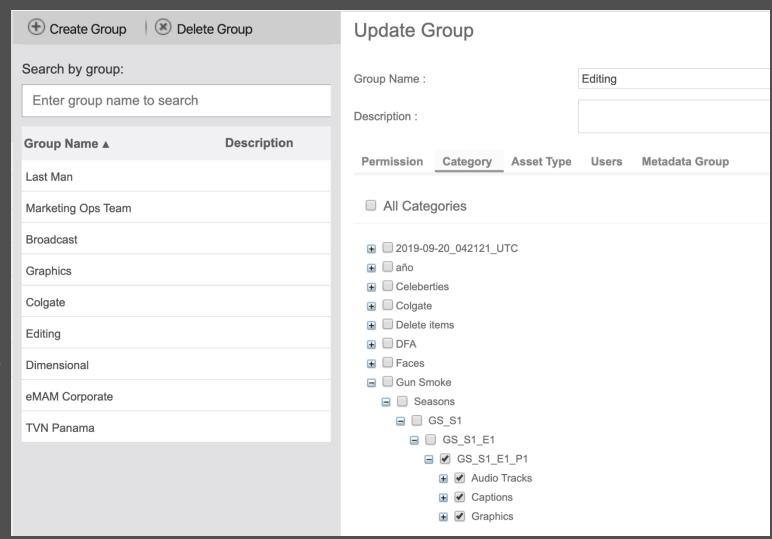

# eMAM Organization

### **Organization by User Groups**

- Assign Users to User Groups
  - Executives
  - Producers
  - Editors
  - Graphic Artist
- Set assignments and permission levels
  - Assign User Groups to Categories
  - Assign Users to Projects
  - Set permission levels on each User Group
  - Set Metadata Groups to User Groups