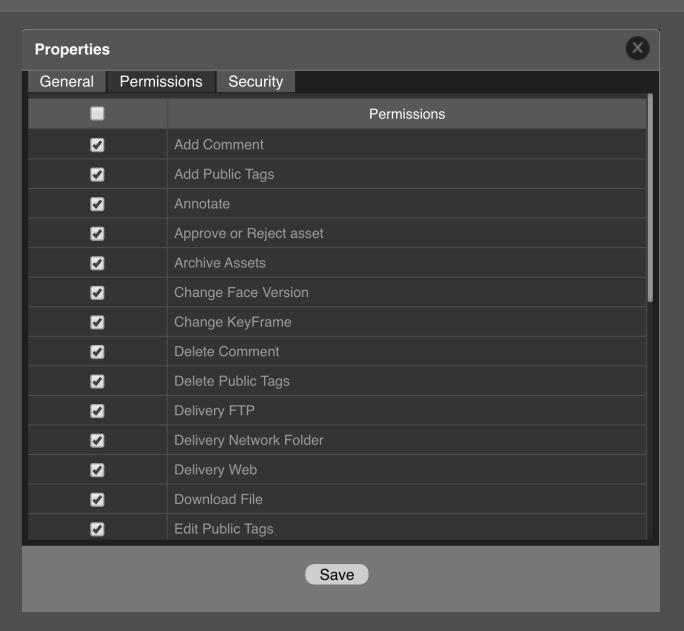

### **Overall Permission Levels**

- Highest Level Permission settings
- Permission Level by Asset Type

#### Video Permissions

| □ Allow     | Permission              |
|-------------|-------------------------|
| •           | Add Comment             |
| •           | Add Public Tags         |
| •           | Annotate                |
| •           | Approve or Reject asset |
| •           | Archive Assets          |
| •           | Change Face Version     |
| •           | Delete Comment          |
| •           | Delete Public Tags      |
| •           | Delivery FTP            |
| •           | Delivery Network Folder |
| •           | Delivery Web            |
| •           | Download File           |
| •           | Edit Public Tags        |
| •           | Ingest                  |
|             |                         |
| Save Cancel |                         |