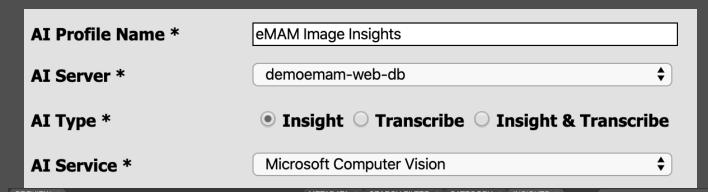

# Al Automated Tagging

### **Al Auto Metadata Tagging**

- Al Services
  - Microsoft
  - Amazon
  - IBM
  - Voicebase
  - HP IDOL
- Widgets
  - Insights
  - Transcript
- Editing Al Metadata
  - Faces Recognition People Model
  - Annotations
  - Transcript
- Media Type
  - Audio
  - Video
  - Images