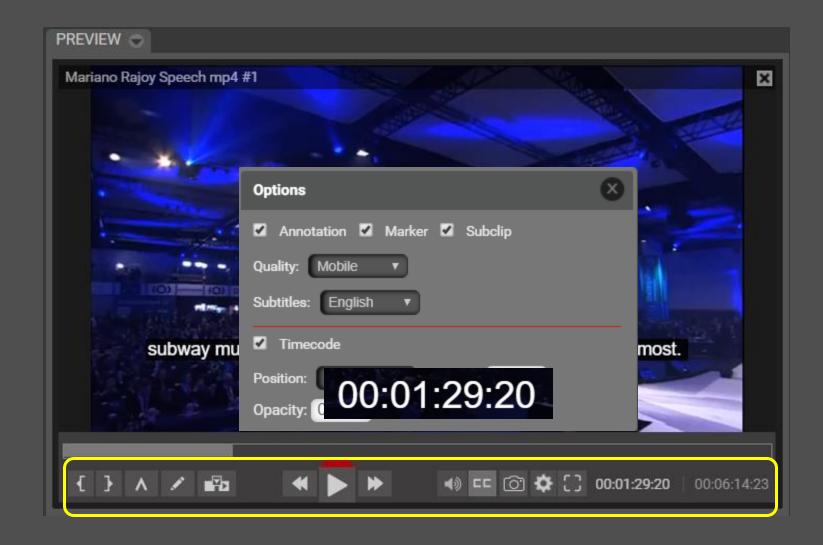

# Logging Clips

### **Improved Preview Widget**

- New look to Preview Tools
- Timecode Overlay with "Jump to a specific TC"
- Sub Clip Creation Key strokes –
   "I" for In, "O" for Out & "S" for
   save

## Logging Clips