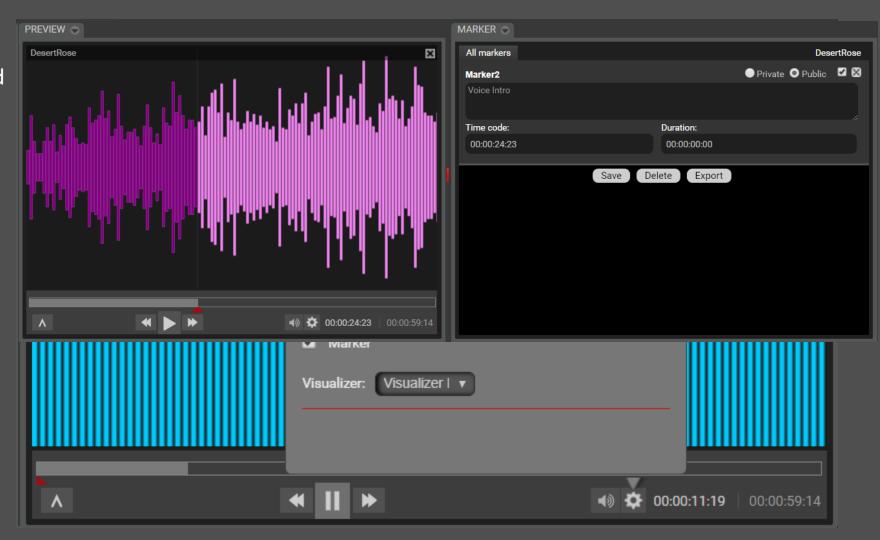

## Logging Clips

#### **New Audio Preview**

- Waveform, Visualizer Green and Blue
- Add searchable markers to audio files
- Key strokes "I" for In, "O" for Out & "S" for save