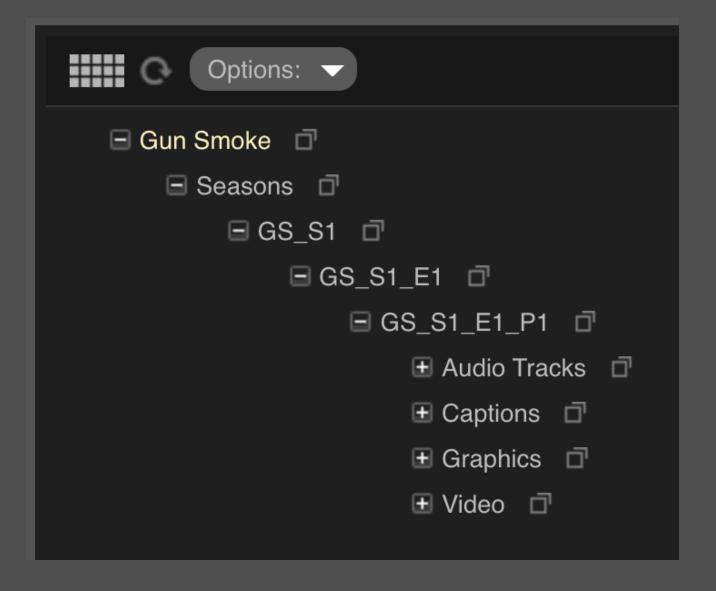

## eMAM Organization

### **Organization of Content/Projects**

- Categorize media and projects in Categories
- Categories can be Project Names/Numbers
- Hierarchy
  - Series "Gun Smoke"
  - Season "GS\_S1"
  - Episode "GS\_S1\_E1"
  - Project "GS S1 E1 P1"