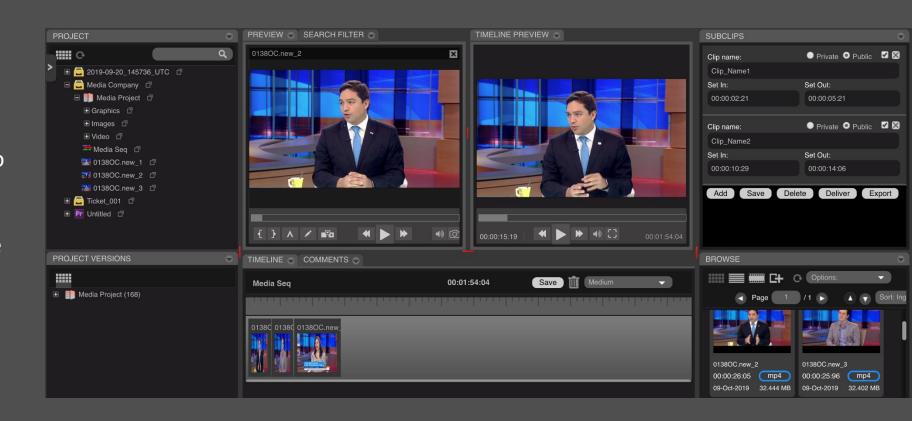

# Project Management

#### **Manage Projects**

- Project Organization
  - Create Collections
  - Add eMAM Projects
- Create Bins and Timelines
  - Assign Assets
  - Add Sub and full Clips to rough cut timeline
  - Timeline Preview
- Ready for Export to Premiere
- Users can check out projects with media and timelines

## Project Management

#### **Manage Project Status**

- Associate Projects with Categories and Storage Profiles
- Like any other asset, project assets can also be selected, dragged to a category, Added to eBin, Added to delivery, archived and downloaded.
- Assign Project Status with color codes