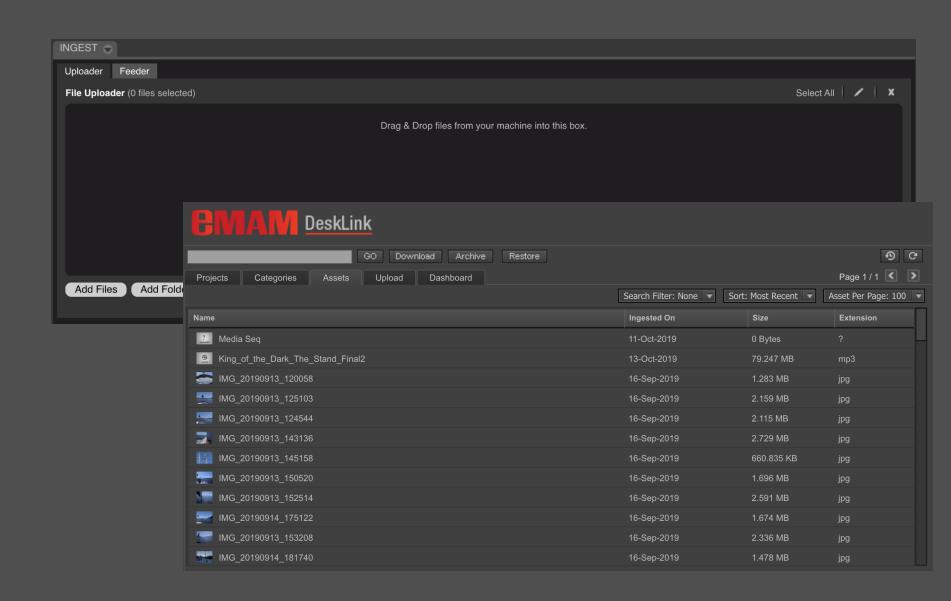

# Adding Media to eMAM

#### **Ingest Options**

- Watch Folder
  - XML
  - Individual assets
  - Folders
- eMAM Applications
  - eMAM Feeder
  - DeskLink
- Director Web Uploader
  - Drag & Drop
  - File Version
- Adobe Panel
  - Project and Media
- API
- Dashboard
  - Upload status

## Adding Media to eMAM

### **Ingest Media Methods**

- Java based eMAM Feeder
- Web Based Drag & Drop
- Adobe Premiere Pro Panel
- Multichannel Live Capture
- XML Ingest with Metadata, Sub Clips, Markers & Category assignment
- Signiant Flight, Aspera, File Catalyst