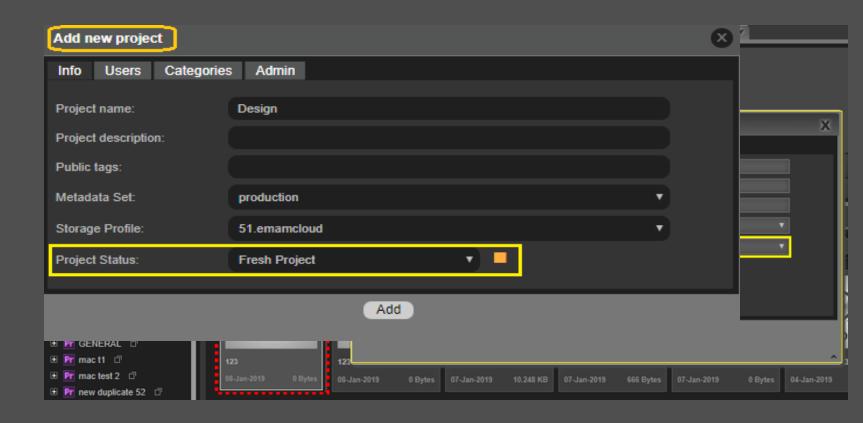

## Project Management

#### **Manage Project Status**

- Associate Projects with Categories and Storage Profiles
- Like any other asset, project assets can also be selected, dragged to a category, Added to eBin, Added to delivery, archived and downloaded.
- Assign Project Status with color codes