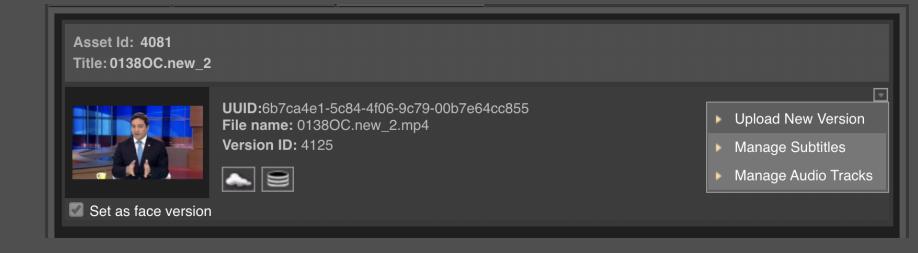

### File Versions

### **Manage File Versions**

- Add Versions to Existing Media
  - File Version Widget
    - Drag and Drop
    - Menu Upload
    - Add Captions
    - Add Audio Tracks
    - Storage Reference