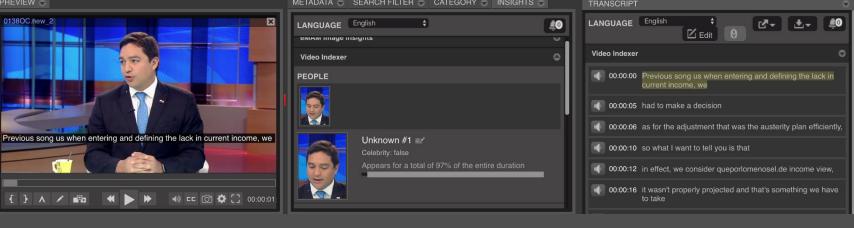

# Al Automated Tagging

### **Al Auto Metadata Tagging**

- Al Services
  - Microsoft
  - Amazon
  - IBM
  - Voicebase
  - HP IDOL
- Widgets
  - Insights
  - Transcript
- Editing Al Metadata
  - Faces Recognition People Model
  - Annotations
  - Transcript
- Media Type
  - Audio
  - Video
  - Images