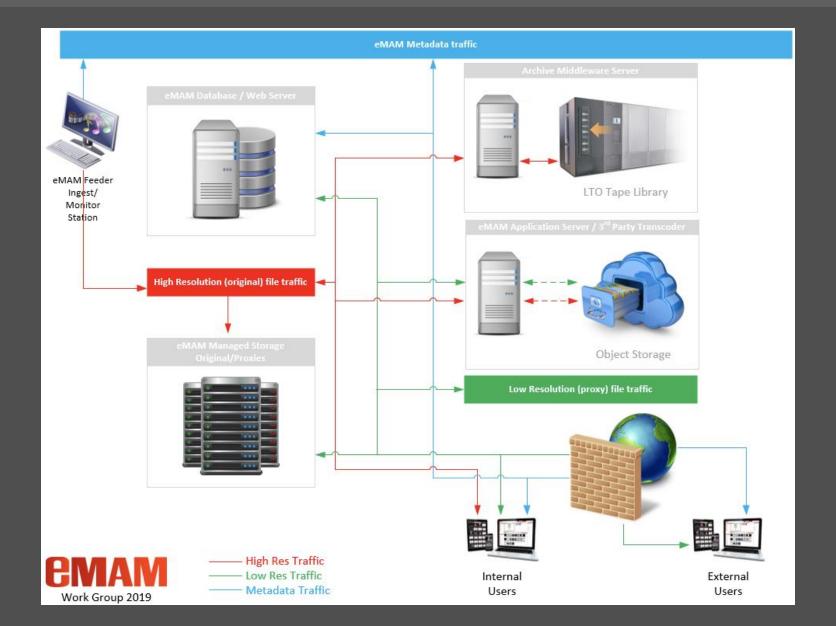

### eMAM Environment

### eMAM Platform

- eMAM Server Components
  - Database (SQL)
  - Web Streaming
  - eMAM Gateway
  - 3<sup>rd</sup> Party Transcoder
  - Archive Appliance
  - Storage