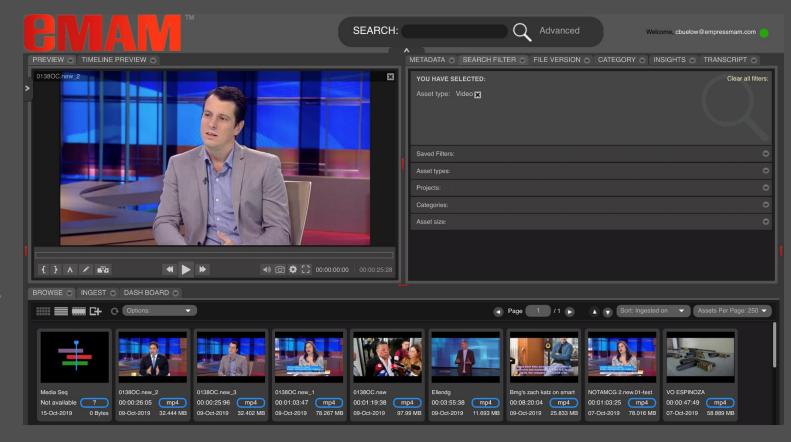

- Simple Search
  - Preconfigured fields to search in
  - eMAM Config file
- Advanced Search
  - Narrow search Filters
- Marker Search
  - Marker Name
  - Marker Description
- Saved Search
  - Predefined Search with conditions
  - Easy change option

- Search Filter Widget
  - Narrow Search with options
  - Saved
  - Asset Type
  - Project
  - Category
  - Size
- Stack Search
  - Add multiple Filters

- Category Search
  - Find Category Assignments
  - Perform a function to assignments