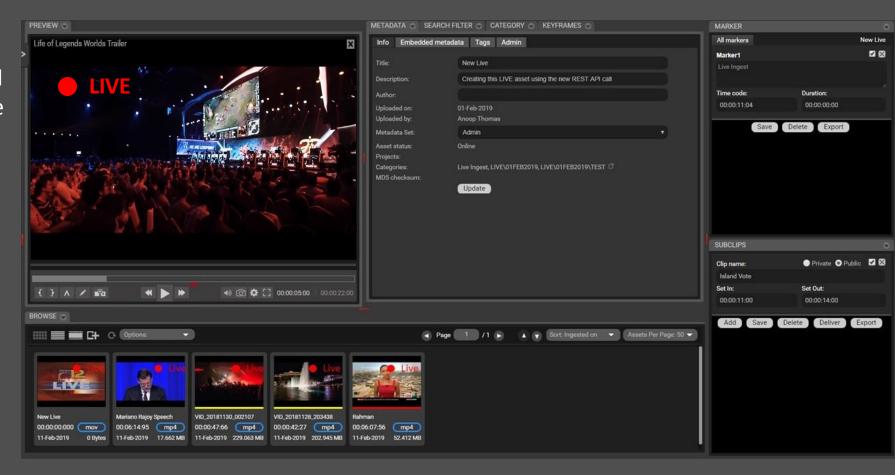

### eMAM Director UI

#### **User Interface**

- eMAM Director Browser Based
  - Workspace
    - 5 areas for Widgets
  - Widgets
    - Specific Functions in eMAM
  - Create Custom Work Spaces
    - Admin Creates Public Workspaces
    - User create Private Workspaces

## eMAM Director UI

### Widgets

- Permission Level Widgets
  - Super Admin
    - Overall Widget Permissions
  - User Group
    - Specific User Functions with Widgets
  - Review Widgets
    - Admin
    - Approval
    - Comment
    - Deliver & eBIN
    - Embed
    - History
    - Keyframe
    - Marker & Sub clip
    - Timeline & Preview
    - And more...