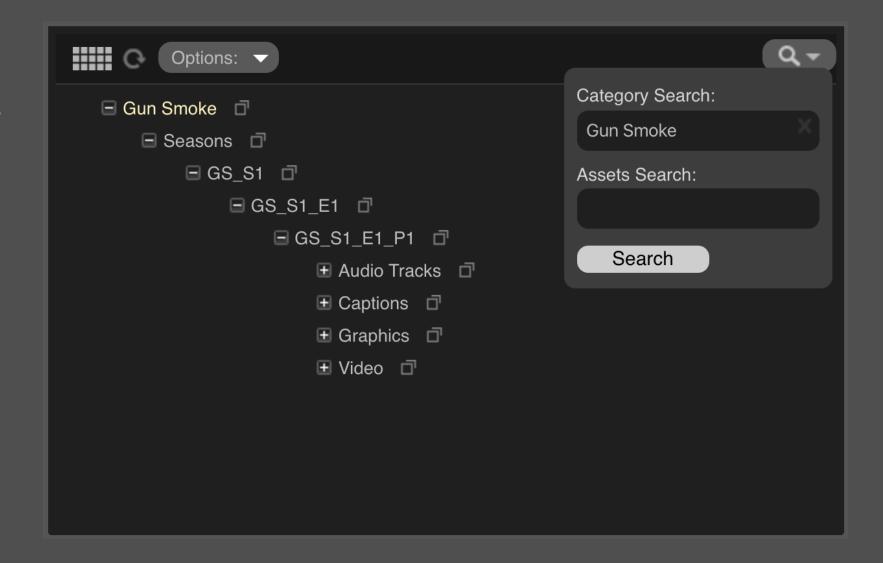

### **Organization of Content/Projects**

- Categorize media and projects in Categories
- Categories can be Project Names/Numbers
- Hierarchy
  - Series "Gun Smoke"
  - Season "GS\_S1"
  - Episode "GS\_S1\_E1"
  - Project "GS S1 E1 P1"

- Project Search
  - Find Category Assignments
  - Preview assigned Projects & Assets assigned to Projects