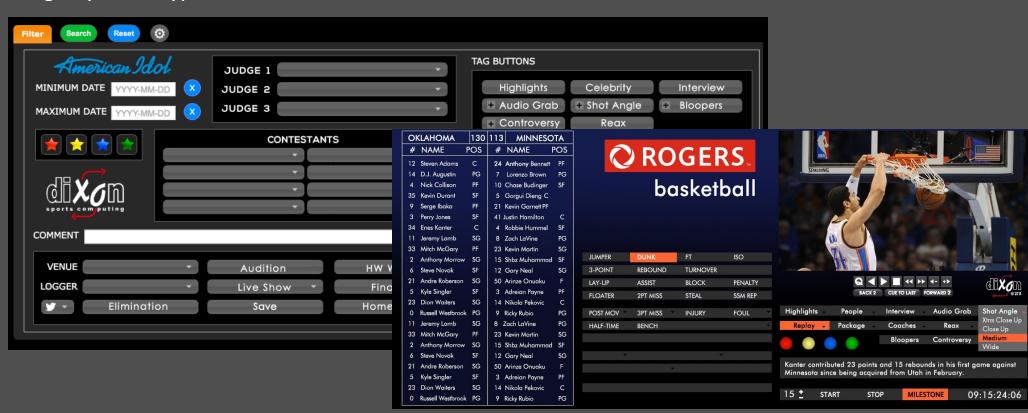

# eMAM – Tagging Media

### **Live Event and Sports Logging**

Dixon Sports

Custom design by event type or

sport