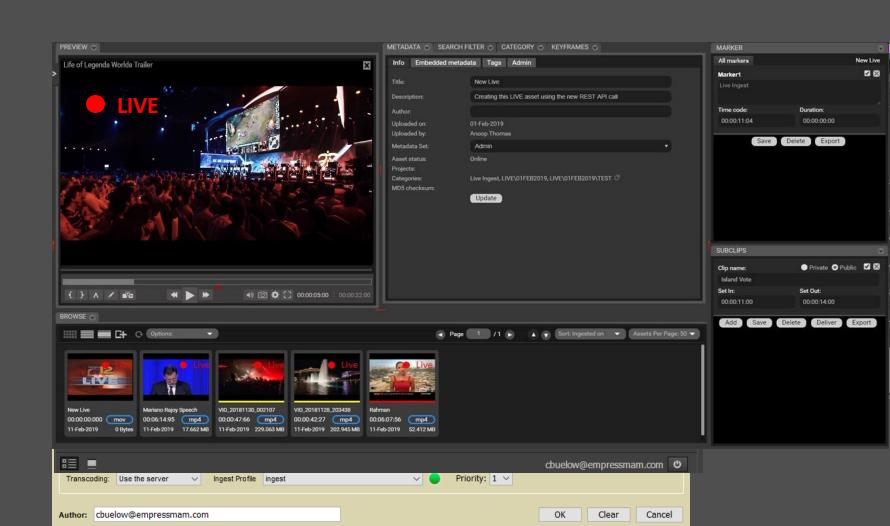

### eMAM Director UI

#### **User Interface**

- eMAM Director Browser Based
  - Workspace
    - 5 areas for Widgets
  - Widgets
    - Specific Functions in eMAM
  - Create Custom Work Spaces
    - Admin Creates Public Workspaces
    - User create Private Workspaces

## eMAM Director UI

### Widgets

- Permission Level Widgets
  - Super Admin
    - Overall Widget Permissions
  - User Group
    - Specific User Functions with Widgets
  - Review Widgets
    - Admin
    - Approval
    - Comment
    - Deliver & eBIN
    - Embed
    - History
    - Keyframe
    - Marker & Sub clip
    - Timeline & Preview
    - And more...