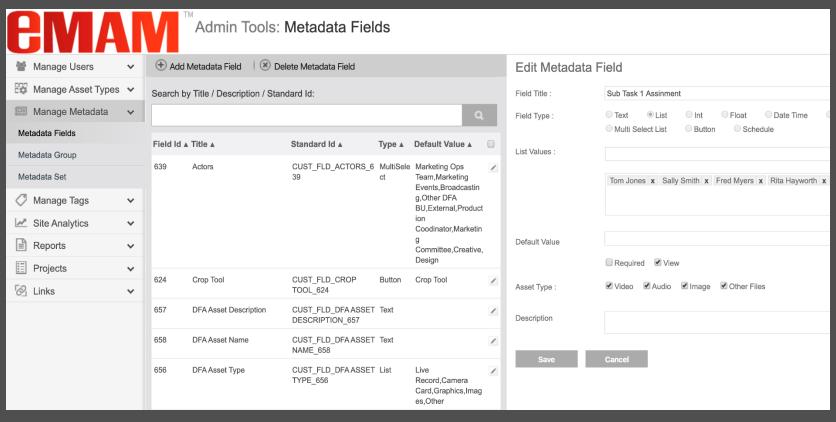

## eMAM Organize - Metadata

#### **Organize by Metadata**

- Metadata Schema
  - Add Metadata structure to organize assets
  - Set Metadata viewing by user group
  - Assign asset / project status
  - Trigger workflows