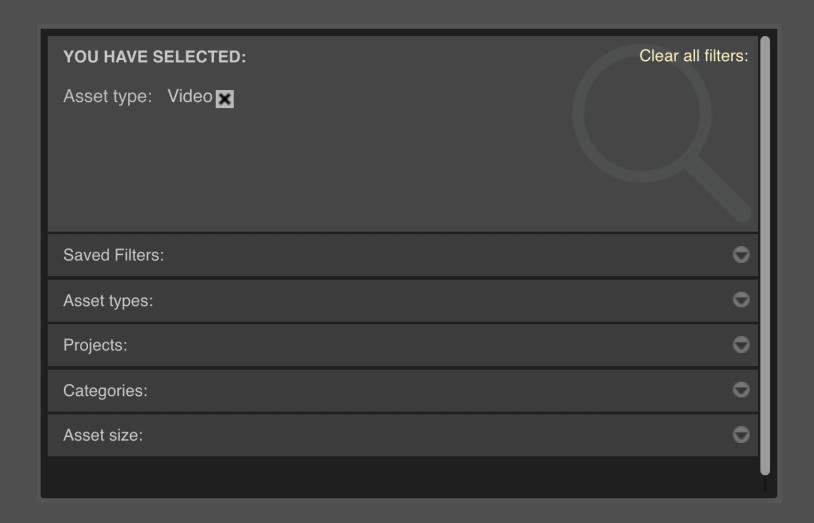

- Search Filter Widget
  - Narrow Search with options
  - Saved
  - Asset Type
  - Project
  - Category
  - Size
- Stack Search
  - Add multiple Filters

- Category Search
  - Find Category Assignments
  - Perform a function to assignments